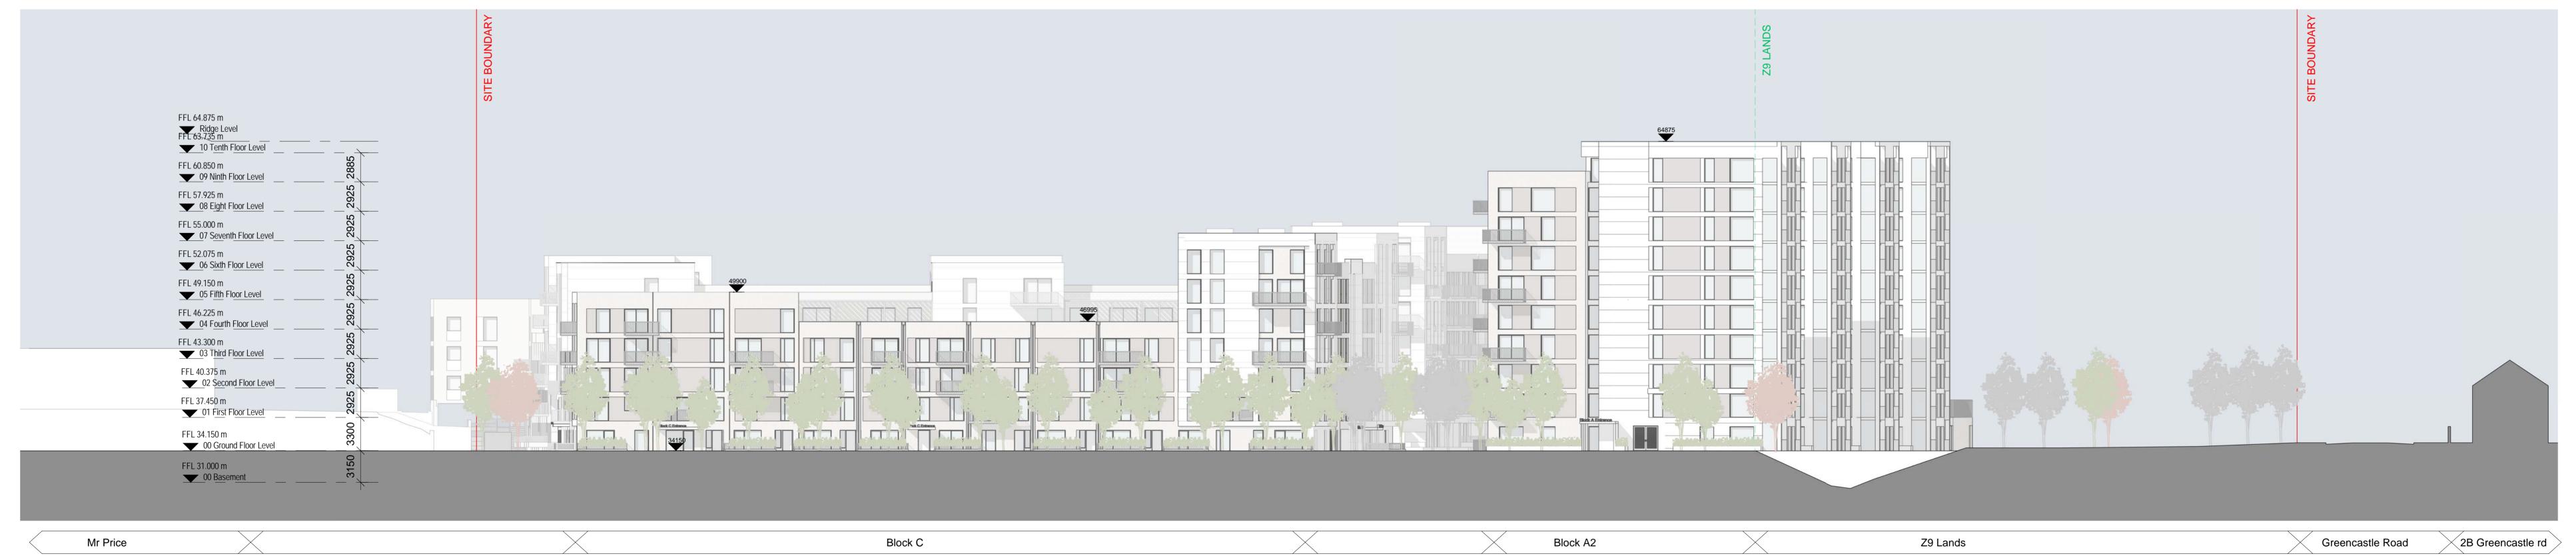

| ^  |
|----|
| Ö  |
| NE |
|    |
|    |
| NW |
| NW |
|    |

|             | ++<br>++                  |                                                 |                              |                               |
|-------------|---------------------------|-------------------------------------------------|------------------------------|-------------------------------|
| PLUS        | SARCHITECTURE             | Plus Architecture, Chancery Lane, Dublin 8, Ire | eland. Tel 015213378 www     | v.plusarchitecture.ie         |
| PROJECT:    | 334_Chivers Site, Coolock |                                                 | PROJECT:<br>334              | DATE:<br>02/10/2017           |
| CLIENT:     | PLATINUM LAND             |                                                 | DRAWING NO.:<br>334_WS_04_02 | REVISION NO.:                 |
| TITLE:      | Elevations SE and NW      |                                                 | DRAWN BY.:<br>AM             | SCALE AT A1 (Long).:<br>1:250 |
| ISSUE TYPE: | Planning                  |                                                 | CHECKED BY.:<br>GW           | SCALE AT A3 (Long).:          |